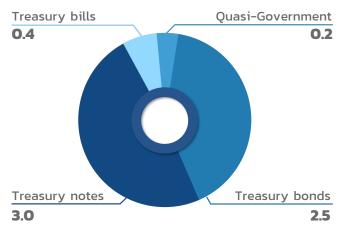

## | Treasury auctions

| Date    | Maturity | Bids        |             |               |
|---------|----------|-------------|-------------|---------------|
| T-Bills | (Months) | Received    | Alloted     | Traded volume |
| 6-Feb   | 12       | 89,152,000  | 30,000,000  | 28,251,015    |
| 12-Mar  | 12       | 89,150,000  | 32,000,000  | 30,159,900    |
| 16-Apr  | 12       | 57,250,000  | 31,000,000  | 29,143,600    |
| 14-May  | 12       | 125,241,000 | 45,651,000  | 42,995,028    |
| 18-Jun  | 12       | 85,450,000  | 34,200,000  | 32,286,560    |
| 16-Jul  | 12       | 83,200,000  | 83,200,000  | 78,298,710    |
| 6-Aug   | 12       | 122,600,000 | 103,500,000 | 97,206,700    |
| 3-Sep   | 12       | 265,511,000 | 60,256,000  | 56,593,560    |
|         |          |             |             |               |
| Total   |          | 917,554,000 | 419,807,000 | 394,935,073   |