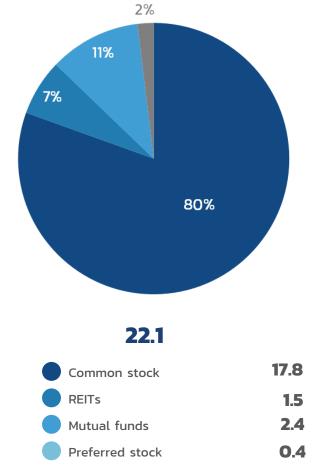

|      | 5.61 |
| 1.68 |      | 4.97 | 5.03 |      |
| 1.00 |      | 0.95 | 1.42 | 1.13 |
|      | 5.85 |      |      |      |

8,125

7,601

9,713

3.66 3.83 3.12 2020 2021 2022 2023 2024

Primary mkt. Secondary mkt. Repurchases

# **Composition 2024**

By market



Primary Secondary market market



Repurchases

12%

#### By instrument type





### **Integrated markets**

#### **Traded volume**



Note: Amounts reflected for the country where the securities are traded. Operations carried out between Panama, El Salvador, Costa Rica, and Guatemala.

Accumulated: 928 M volume 3,236 opxs.

## | The capital market at a glace

### **Issuers by sector**



<sup>\*</sup>Consumer discretionary, materials, utilities, communications, health, and Government.

**Market capitalization** USD B



### Market value - debt USD B



LATINEX HOLDINGS, INC. SEPTEMBER 2024 QUARTERLY NEWSLETTER | 4

### The capital market at a glace

### **Assets under custody**

USD B

N° of operations (accumulated)



### **Composition 2024**

**USD 69.5 B** 

in iLink

Investors

83% 17%

Local

### By instrument type

USD B



### By instrument type

USD M



## **USD 123 M in custody**

By CSD

USD M

| Cedeval    | 98 | 80% |
|------------|----|-----|
| Interclear | 25 | 20% |

**Regional custody** 

<sup>\*</sup>Commercial paper

**YTD: 8.11%** 

(2018 - 2024)



### Index breakdown

| Ticker  | bsuer                                                   | Last price* | 52 weeks |        | Market cap    |
|---------|---------------------------------------------------------|-------------|----------|---