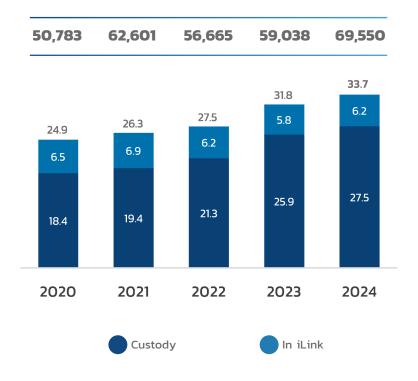

### The capital market at a glace

### **Assets under custody**

USD B

N° of operations (accumulated)

### **Composition 2024**

**USD 69.5 B** 

in iLink

Investors

83% 17%

Local