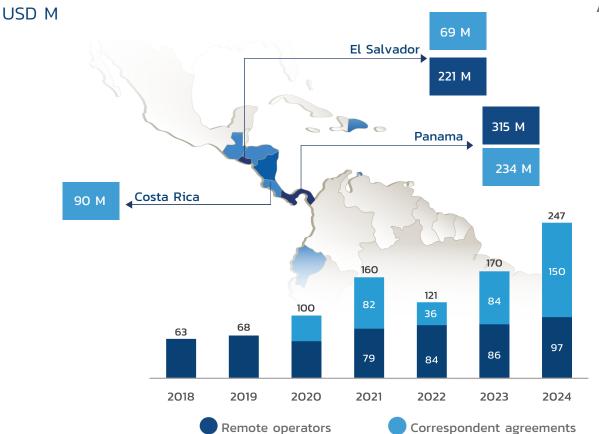

### **Integrated markets**

#### **Traded volume**

Note: Amounts reflected for the country where the securities are traded. Operations carried out between Panama, El Salvador, Costa Rica, and Guatemala.

Accumulated: 928 M volume 3,236 opxs.