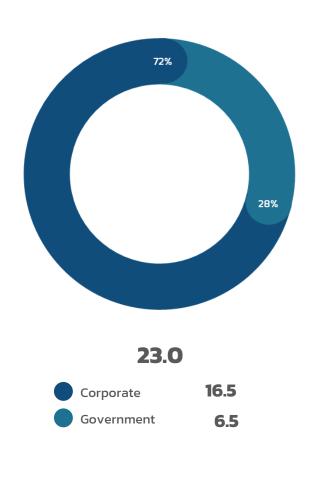

### Market value - debt USD B

LATINEX HOLDINGS, INC. SEPTEMBER 2024 QUARTERLY NEWSLETTER | 4