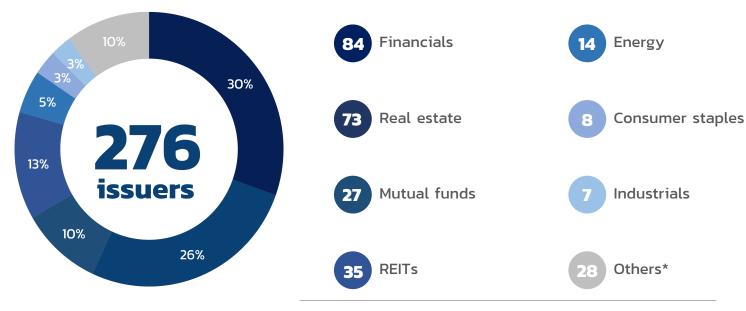

### **Issuers by sector**

<sup>\*</sup>Consumer discretionary, materials, utilities, communications, health, and Government.

**Market capitalization** USD B