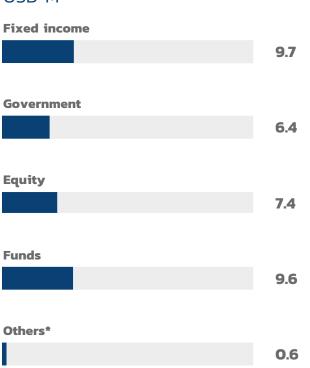

e





### **Integrated markets**

#### **Traded volume**



Note: Amounts reflected for the country where the securities are traded. Operations carried out between Panama, El Salvador, Costa Rica, and Guatemala.

Accumulated: 928 M volume 3,236 opxs.

## | The capital market at a glace

### **Issuers by sector**



<sup>\*</sup>Consumer discretionary, materials, utilities, communications, health, and Government.

**Market capitalization** USD B



### Market value - debt USD B



LATINEX HOLDINGS, INC. SEPTEMBER 2024 QUARTERLY NEWSLETTER | 4

### The capital market at a glace

### **Assets under custody**

USD B

N° of operations (accumulated)



### **Composition 2024**

**USD 69.5 B** 

in iLink

Investors

83% 17%

Local

### By instrument type

USD B



### By instrument type

USD M



## **USD 123 M in custody**

By CSD

USD M

| Cedeval    | 98 | 80% |
|------------|----|-----|
| Interclear | 25 | 20% |

**Regional custody** 

<sup>\*</sup>Commercial paper

**YTD: 8.11%** 

(2018 - 2024)



### Index breakdown

| Ticker  | bsuer                                                   | Last price* | 52 weeks |        | Market cap    |
|---------|---------------------------------------------------------|-------------|----------|--------|---------------|
|         |                                                         |             | Min.     | Max.   |               |
| ASSA    | Grupo Assa, S.A.                                        | 94.00       | 81.00    | 100.00 | 1,013,538,800 |
| CANAL   | Canal Bank, S.A.                                        | 1.16        | 1.