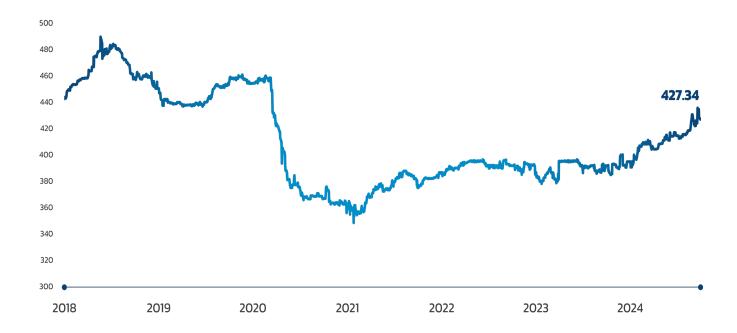

## **USD 123 M in custody**

By CSD

USD M

| Cedeval    | 98 | 80% |
|------------|----|-----|
| Interclear | 25 | 20% |

**Regional custody** 

<sup>\*</sup>Commercial paper

**YTD: 8.11%** 

(2018 - 2024)