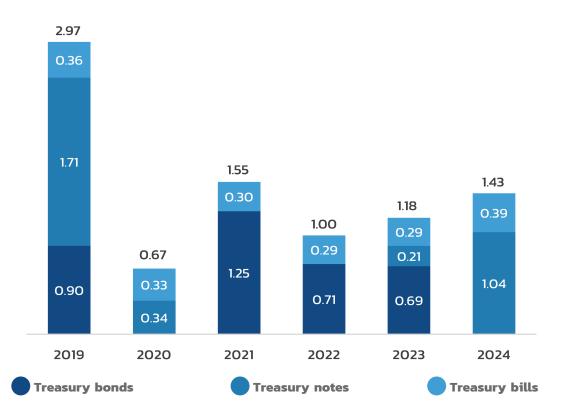

## | Treasury auctions

| Date    | Maturity | Bids        |             |               |
|---------|----------|-------------|-------------|---------------|
| T-Bills | (Months) | Received    | Alloted     | Traded volume |
| 6-Feb   | 12       | 89,152,000  | 30,000,000  | 28,251,015    |
| 12-Mar  | 12       | 89,150,000  | 32,000,000  | 30,159,900    |
| 16-Apr  | 12       | 57,250,000  | 31,000,000  | 29,143,600    |
| 14-May  | 12       | 125,241,000 | 45,651,000  | 42,995,028    |
| 18-Jun  | 12       | 85,450,000  | 34,200,000  | 32,286,560    |
| 16-Jul  | 12       | 83,200,000  | 83,200,000  | 78,298,710    |
| 6-Aug   | 12       | 122,600,000 | 103,500,000 | 97,206,700    |
| 3-Sep   | 12       | 265,511,000 | 60,256,000  | 56,593,560    |
|         |          |             |             |               |
| Total   |          | 917,554,000 | 419,807,000 | 394,935,073   |

## **Book building and auctions**

USD M